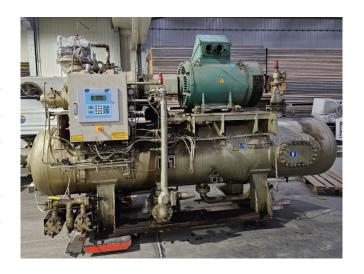

#### Used Mycom 250VSD 5.8

Used Mycom 250VSD 5.8 screw compressor on NH3. Complete with a Leroy Somer PLS 315MG2 B3 electric motor, Mycom HS8585-250 oil separator with a volume of 2100 liter, Mycom OC-25245-H oil cooler, Mycom OFC50 oil filter, 2 Mycom M80P oil filters, Alfa Laval NB 76-16HFS braced heat exchanger and a control cabinet with a Mycom Mypro-CP3 display. \*Why choose for HOSBV? We are not only the largest used refrigeration specialist in Europe, but also, we deliver all equipment including an extensive test, warranty, and industrial cleaning. \*Optional we can also perform a new paint job and arrange the logistics.