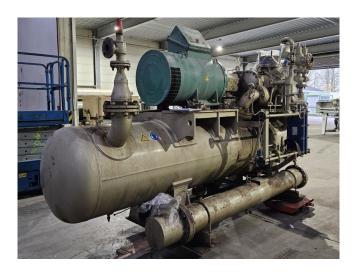

#### Used Mycom 250VSD 5.8

Used Mycom 250VSD 5.8 screw compressor on NH3. Complete with a Leroy Somer PLS 315MG2 B3 electric motor, Mycom HS8585-250 oil separator with a volume of 2100 liter, Mycom OC-25245-H oil cooler, Mycom OFC50 oil filter, 2 Mycom M80P oil filters, Alfa Laval NB 76-16HFS braced heat exchanger and a control cabinet with a Mycom Mypro-CP3 display. \*Why choose for HOSBV? We are not only the largest used refrigeration specialist in Europe, but also, we deliver all equipment including an extensive test, warranty, and industrial cleaning. \*Optional we can also perform a new paint job and arrange the logistics.