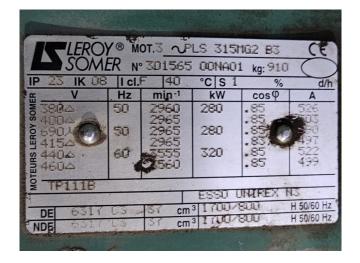

### **Specifications**

| Brand               | Mycom                   |
|---------------------|-------------------------|
| Туре                | 250VSD 5.8              |
| Refrigerant         | NH 3 (ammonia)          |
| Electromotor Specs  | 50/60 Hz - 280/320 kW - |
|                     | 2960/3555 RPM           |
| On steel base frame | 1                       |
| Pressure gauges     | 1                       |
| Hp/Lp/Op            |                         |
| Oil separator       | 1                       |
| Solenoid Valve      | 1                       |
| Control panel       | 1                       |
| Sizes               | 4250x1870x2430 mm       |
|                     | (LxWxH)                 |
| Stock               | 1                       |

#### Used Mycom 250VSD 5.8

Used Mycom 250VSD 5.8 screw compressor on NH3. Complete with a Leroy Somer PLS 315MG2 B3 electric motor, Mycom HS8585-250 oil separator with a volume of 2100 liter, Mycom OC-25245-H oil cooler, Mycom OFC50 oil filter, 2 Mycom M80P oil filters, Alfa Laval NB 76-16HFS braced heat exchanger and a control cabinet with a Mycom Mypro-CP3 display. \*Why choose for HOSBV? We are not only the largest used refrigeration specialist in Europe, but also, we deliver all equipment including an extensive test, warranty, and industrial cleaning. \*Optional we can also perform a new paint job and arrange the logistics.