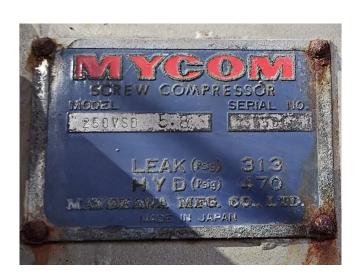

## **Mycom 250VSD 5.8**

### **Specifications**

| Brand               | Mycom                   |
|---------------------|-------------------------|
| Туре                | 250VSD 5.8              |
| Refrigerant         | NH 3 (ammonia)          |
| Electromotor Specs  | 50/60 Hz - 280/320 kW - |
|                     | 2960/3555 RPM           |
| On steel base frame | 1                       |
| Pressure gauges     | 1                       |
| Hp/Lp/Op            |                         |
| Oil separator       | 1                       |
| Solenoid Valve      | 1                       |
| Control panel       | 1                       |
| Sizes               | 4250x1870x2430 mm       |
|                     | (LxWxH)                 |
| Stock               | 1                       |